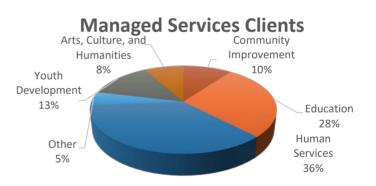

| Organizations Served Inception to Date (ITD) |            |            |             |  |  |
|----------------------------------------------|------------|------------|-------------|--|--|
| Active Managed Services Organizations        |            |            |             |  |  |
| Active Devices Managed                       |            |            | 3545        |  |  |
| Active Office Locations                      |            |            | 165         |  |  |
|                                              | <u>QTD</u> | <u>YTD</u> | <u> 1TD</u> |  |  |
| PC's Redistributed                           | 190        | 735        | 2822        |  |  |
| LCD Monitors Redistributed                   | 94         | 451        | 2803        |  |  |