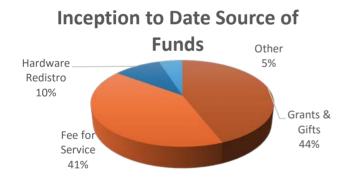

Inception to Date Impact \$11,168,349

501tech has generated \$3.74 in community impact for every \$1 received in grants and gifts.