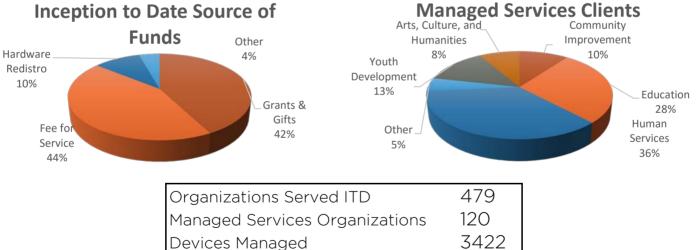

IMPACT TO DONATION RATIO

Inception to Date Impact \$10,991,620

**Office Locations** 

PC's Redistributed QTD

LCD's Redistributed QTD

501tech has generated \$4.05 in community impact for every \$1 received in grants and gifts. We have redistributed 2709 LCD Monitors and 2632 PC's.