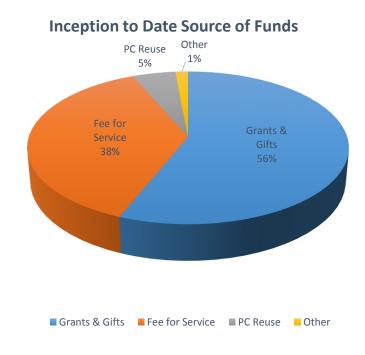

| Venture Funding                     |      | 2,438   |             | 9,271   |           | 6,832   | \$              | 211,258   |
| Vendor Partner Savings              |      | 225,718 |             | 546,388 |           | 320,670 | \$              | 2,966,906 |
|                                     | \$   | 415,631 | \$          | 936,085 | \$        | 520,454 | \$              | 4,770,349 |
| Direct Community Impact             |      |         |             |         | \$        | 520,454 | \$              | 4,770,349 |
| Average budgted donations for 3 mos |      |         | \$          | 495,500 | \$        | 123,875 | \$              | 918,465   |
| IMPACT TO DONATION RATIO            |      |         |             |         |           | 4.2     | \$              | 5.19      |