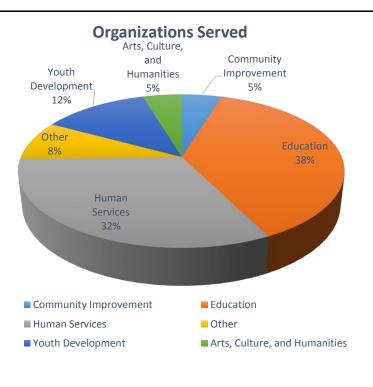

Venture Funding                     |      | 2,438   |             | 9,271   |           | 6,832   | \$              | 211,258   |
| Vendor Partner Savings              |      | 225,718 |             | 546,388 |           | 320,670 | \$              | 2,966,906 |
|                                     | \$   | 415,631 | \$          | 936,085 | \$        | 520,454 | \$              | 4,770,349 |
| Direct Community Impact             |      |         |             |         | \$        | 520,454 | \$              | 4,770,349 |
| Average budgted donations for 3 mos |      |         | \$          | 495,500 | \$        | 123,875 | \$              | 918,465   |
| IMPACT TO DONATION RATIO            |      |         |             |         |           | 4.2     | \$              | 5.19      |