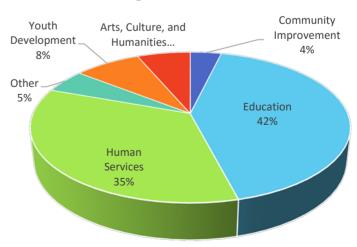

$ | 475,759 | \$ | 879,593    | \$<br>403,834       | \$  | 5,476,330     |
|                             |    |         |    |            |                     |     |               |
| Direct Community Impact     |    |         |    |            | \$<br>403,834       | \$  | 5,476,330     |
| Average donations for 3 mos |    |         | \$ | 198,622    | \$<br>66,207        | \$  | 984,672       |
|                             |    |         |    |            |                     |     |               |
| IMPACT TO DONATION RATI     | 0  |         |    |            | 6.1                 | \$  | 5.56          |
|                             |    |         |    |            |                     |     |               |

## Inception to Date Source of Funds



## **Organizations Served**