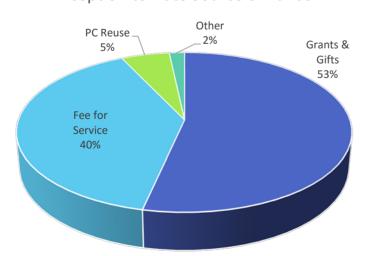

| \$ | 475,759 | \$ | 879,593    | \$<br>403,834       | \$  | 5,476,330     |
|                             |    |         |    |            |                     |     |               |
| Direct Community Impact     |    |         |    |            | \$<br>403,834       | \$  | 5,476,330     |
| Average donations for 3 mos |    |         | \$ | 198,622    | \$<br>66,207        | \$  | 984,672       |
|                             |    |         |    |            |                     |     |               |
| IMPACT TO DONATION RATI     | 0  |         |    |            | 6.1                 | \$  | 5.56          |
|                             |    |         |    |            |                     |     |               |

## Inception to Date Source of Funds



## **Organizations Served**